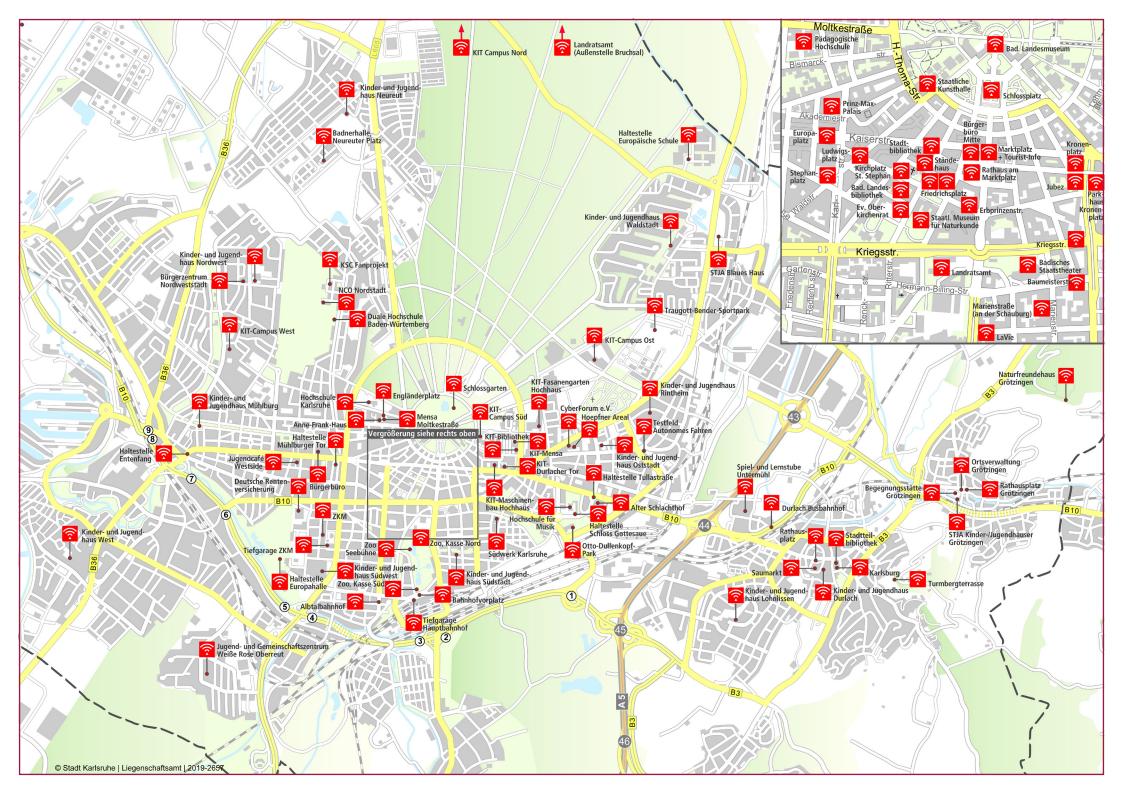

## What is KA-WLAN?

KA-WLAN is a free Internet service for Karlsruhe available in numerous public places. Whether using a smartphone, tablet or laptop – you can surf the Internet at no charge at these locations, for as long as you like and with no limits on the volume of data. The number of hotspots is continually increasing as well. The latest map and further information can be found at: www.ka-wlan.de

KA-WLAN and KA-sWLAN are also available at the new tunnel tram stops.